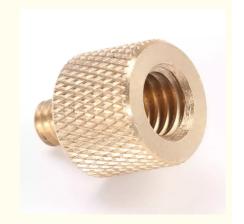

## **Product Specification**

• Key Word: Broaching Precision Brass Machining Parts

Material: Brass
Surface Treatment: Plating
Tolerance: +/-0.01 Mm
Process: Turning

• Application: Electronic/Appliance/Auto

## **Product Specifications**

| Key Word          | Broaching Precision Brass Machining Parts |
|-------------------|-------------------------------------------|
| Material          | Brass                                     |
| Surface treatment | Plating                                   |
| Tolerance         | +/-0.01 mm                                |
| Process           | Turning                                   |
| Application       | Electronic/Appliance/Auto                 |