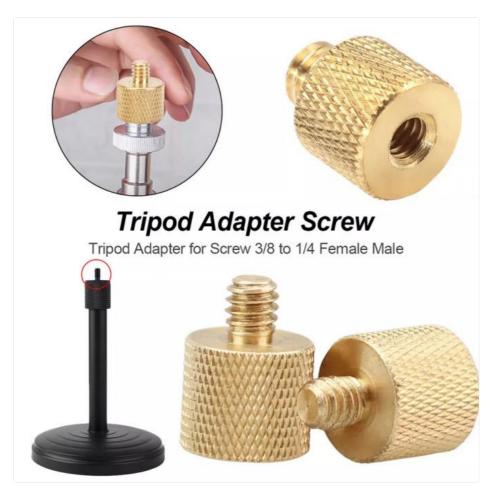

mm brass parts, customized to meet exact customer requirements.

## **Key Features**

- · Regular finish
- Durable construction
- · High precision machining

#### **Product Range**

- · Machined Brass Components
- · Brass Turned Components
- · Small Big Cast Machined Brass Components
- · Cast Brass Components
- Forged Brass Components
- · Stamped Brass Components
- Turned Brass Components

## **Production Capabilities**

Design: Customized sizes following client specifications

**Materials:** Brass, Steel, Metal, Copper, Aluminum, Nickel, Iron, Alloy **Processes:** Forging, machining, Customized Automatic CNC Machining

Production Flexibility: Small to high volume production

Thread Types: Standard and customized (BSP, BSPT & NPT etc)

Type: CNC Turned Components

#### **Product Images**







#### **Business Information**

Website: www.sinbo-machining.com Email: kristen.yang@jinbo-china.com

Experience: 22+ years in brass components manufacturing

Response Time: Email replies within 2 hours

## **Trade & Shipping**

Average Lead Time: 20 days

**Delivery Terms:** FOB, Express Delivery

Payment Options: T/T, L/C, D/P D/A, MoneyGram, Credit Card, PayPal, Western Union, Cash, Escrow

Accepted Currencies: USD, EUR, JPY, CAD, AUD, HKD, GBP, CNY, CHF

# Sinbo Precision Mechanical Co., Ltd.



+86 18566571980



Amy.ho@jinbo-china.com



© cncmachinesparts.com

No.7, Mingzhu 2 road, Shebei, Huangjiang, Dongguan, Guangdong, China 523752