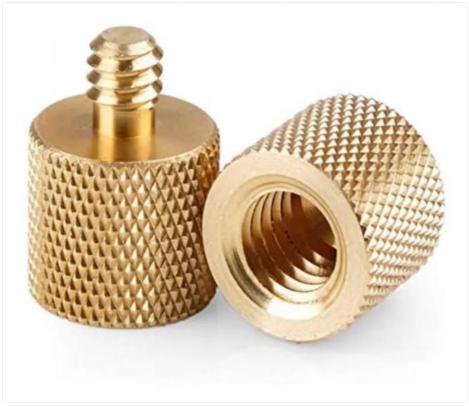

brass parts, customized to meet exact customer requirements.

## **Key Features**

- · Regular finish
- Durable construction
- · High precision machining

#### **Product Range**

- · Machined Brass Components
- · Brass Turned Components
- · Small Big Cast Machined Brass Components
- · Cast Brass Components
- Forged Brass Components
- · Stamped Brass Components
- Turned Brass Components

## **Production Capabilities**

Design: Customized sizes following client specifications

**Materials:** Brass, Steel, Metal, Copper, Aluminum, Nickel, Iron, Alloy **Processes:** Forging, machining, Customized Automatic CNC Machining

Production Flexibility: Small to high volume production

Thread Types: Standard and customized (BSP, BSPT & NPT etc)

Type: CNC Turned Components

#### **Product Images**







#### **Business Information**

Website: www.sinbo-machining.com Email: kristen.yang@jinbo-china.com

Experience: 22+ years in brass components manufacturing

Response Time: Email replies within 2 hours

## **Trade & Shipping**

Average Lead Time: 20 days

**Delivery Terms:** FOB, Express Delivery

Payment Options: T/T, L/C, D/P D/A, MoneyGram, Credit Card, PayPal, Western Union, Cash, Escrow

Accepted Currencies: USD, EUR, JPY, CAD, AUD, HKD, GBP, CNY, CHF

# Sinbo Precision Mechanical Co., Ltd.



+86 18566571980



Amy.ho@jinbo-china.com



© cncmachinesparts.com

No.7, Mingzhu 2 road, Shebei, Huangjiang, Dongguan, Guangdong, China 523752